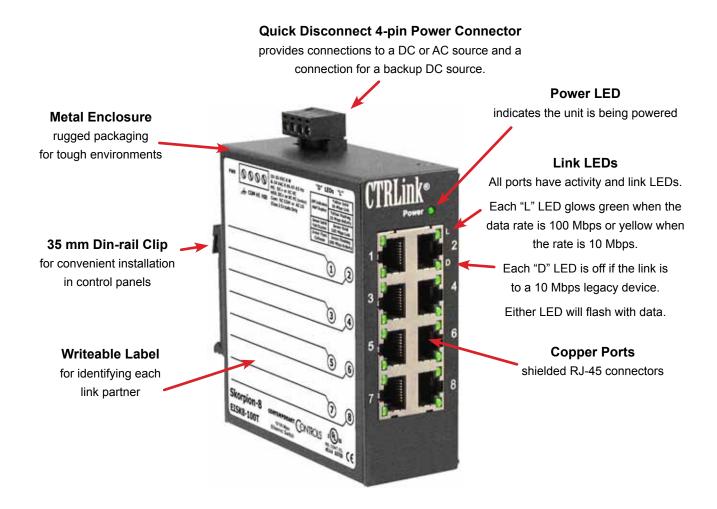

The unit is powered from a choice of low-voltages (AC or DC). Redundant power connections are provided for back-up power schemes. LEDs assist in troubleshooting.

- Plug-and-Play operation
- 10BASE-T/100BASE-TX
- Shielded RJ-45 connectors
- Auto-negotiation of speed and duplex
- Auto-MDIX supports cable inversion

#### **Overview**

The Skorpion Switch is intended for control panel installations where DIN-rail space is at a premium by requiring a width of only 41 mm of rail space. A metal DIN-rail clip attached to the aluminium enclosure can survive the toughest installation. A writable side label allows the installer an opportunity to document field cabling locations right on the unit.

The switch can powered from either a 10–36 VDC or 24 VAC (±10%) source. Its half-wave rectified low-voltage power supply allows the sharing of power with other 24 VAC/VDC control devices from a common power supply. With redundant power

connections, a backup power scheme can be supported. A removable power connector facilitates the servicing of the unit.

LEDs built into the connector indicate data rate and activity on each of the eight ports — greatly assisting in troubleshooting connection issues.

**Mounting** TS-35 DIN-rail

**Shipping Weight** 1 lb (0.45 kg)

**Ethernet Communications** IEEE 802.3 10/100 Mbps data rate

using RJ-45 connectors, 100 m (max)

**LEDs** Power Green = power OK

"L" LEDs Green = 100 Mbps communication established

Yellow = 10 Mbps communication established

Flashing = data transmissions occurring

"D" LEDs Green = Full-duplex communication established

Off = Half-duplex communication established

**Regulatory Compliance** CE Mark; CFR 47, Part 15 Class A; RoHS;