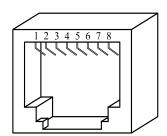

#### **RJ-45 Connector Pin Assignments**

# Pin Function 1 TD+ 2 TD 3 RD+

Not Used

4 Not Used
5 Not Used
6 RD7 Not Used

8