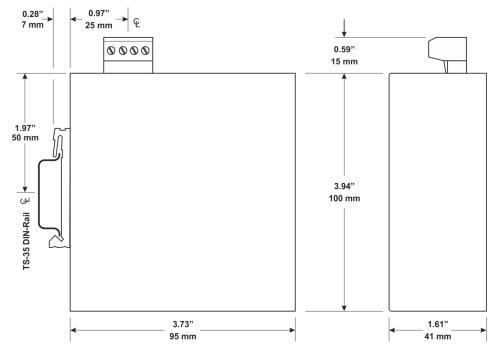

### Mechanical Drawing

#### **Overview**

The Skorpion Switch is intended for control panel installations where DIN-rail space is at a premium by requiring a width of only 41 mm of rail space. A metal DIN-rail clip attached to the aluminium enclosure can survive the toughest installation. A writable side label allows the installer an opportunity to document field cabling locations right on the unit.

**Mounting** TS-35 DIN-rail

**Shipping Weight** 1 lb (0.45 kg)

**Ethernet Communications** IEEE 802.3 10/100 Mbps data rate

using RJ-45 connectors, 100 m (max)

**LEDs** Power Green = power OK

"L" LEDs Green = 100 Mbps communication established