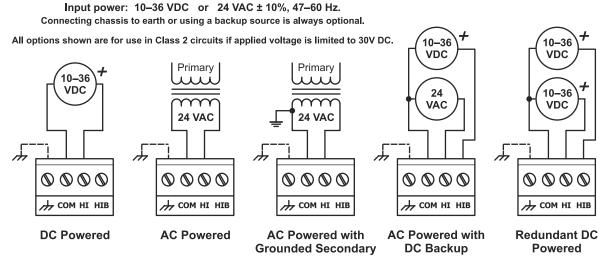

## **Typical Switch Installations**

The switch can powered from either a 10–36 VDC or 24 VAC (±10%) source. Its half-wave rectified low-voltage power supply allows the sharing of power with other 24 VAC/VDC control devices from a common power supply. With redundant power

connections, a backup power scheme can be supported. A removable power connector facilitates the servicing of the unit.

LEDs built into the connector indicate data rate and activity on each of the eight ports — greatly assisting in troubleshooting connection issues.

#### **Power Considerations**

Applied voltage must be in the specified range and deliver a current commensurate with power consumption. The recommended size for solid power conductors is 16–20 AWG; and for stranded conductors use 16–18 AWG. Zero volts (COM) is isolated from chassis (earth). Input connections are reverse-polarity protected.